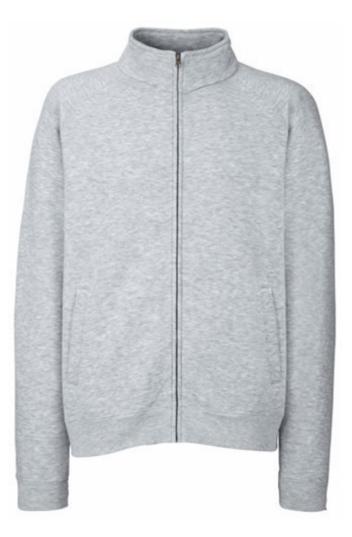

#### Specification

Fruit of the Loom, Premium Sweat Jacket, premium men's sweatshirt with ash, ash gray,, S. Premium men's button-down sweatshirt, composed of 70% cotton and 30% polyester, 260 gm / m2, high collar, cotton base, front pockets, a normal cut. Very good for everyday activities, intended for branding. Branding: DTG, screen printing, flock, flex